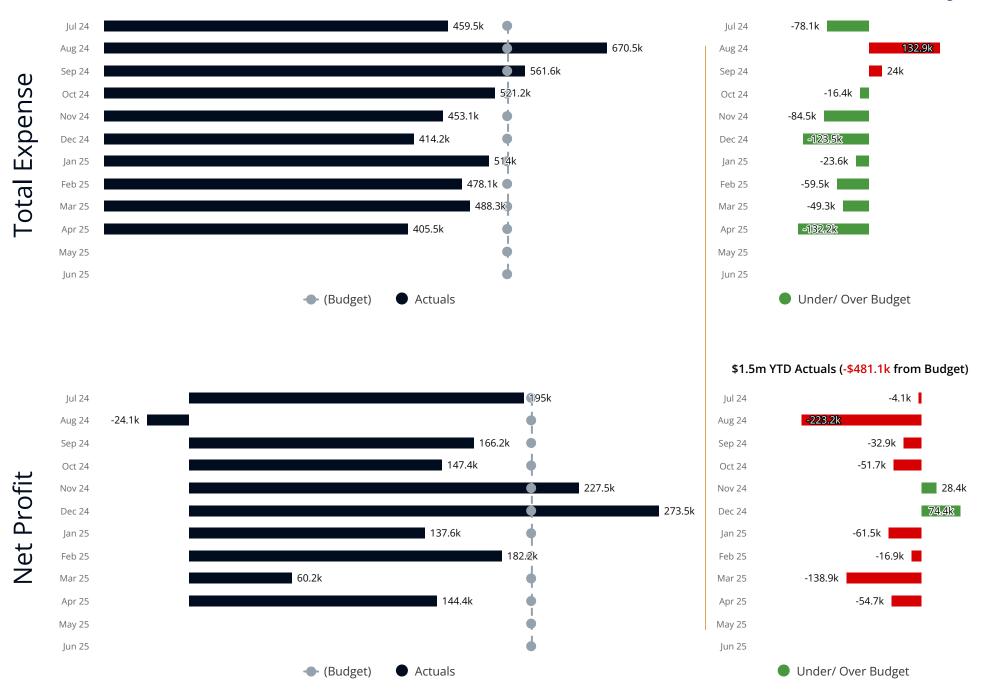

#### \$5m YTD Actuals (-\$410.2k from Budget)

The information contained in this report is provided for informational purposes only and is not intended to substitute for obtaining accounting, tax, or financial advice from a professional accountant. Any tax advice contained in this report is not intended to be used for the purpose of avoiding penalties under tax law. While we use reasonable efforts to furnish accurate and up-to-date information, we do not warrant that any information contained in or made available through this report is accurate, complete, reliable, current or error-free. We assume no liability or responsibility for any errors or omissions in the content of this report or delivered information.