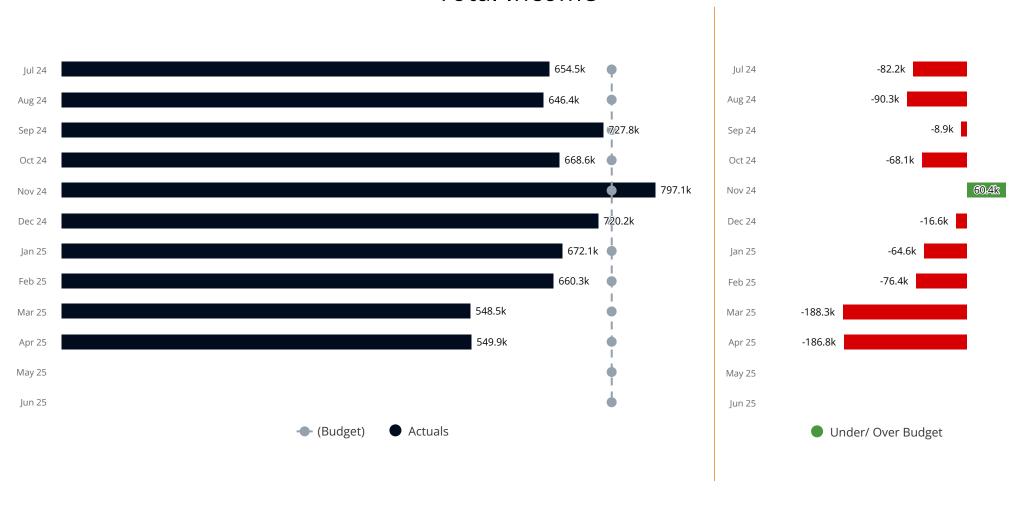

## **Total Income**

#### \$5m YTD Actuals (-\$410.2k from Budget)

The information contained in this report is provided for informational purposes only and is not intended to substitute for obtaining accounting, tax, or financial advice from a professional accountant. Any tax advice contained in this report is not intended to be used for the purpose of avoiding penalties under tax law. While we use reasonable efforts to furnish accurate and up-to-date information, we do not warrant that any information contained in or made available through this report is accurate, complete, reliable, current or error-free. We assume no liability or responsibility for any errors or omissions in the content of this report or delivered information.